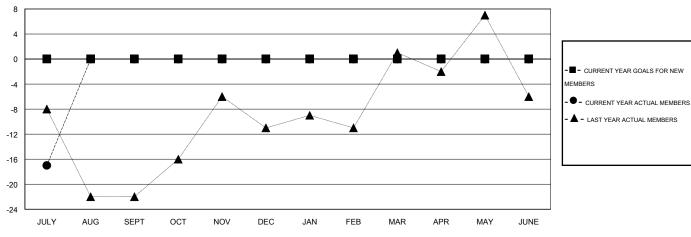

## **LOCATION MONTANA**

GMT CA 1

|               |                  | Clubs             |                  |                  | Members  RESULTS FOR 2016-2017 |                    |                                     |                    |                  |
|---------------|------------------|-------------------|------------------|------------------|--------------------------------|--------------------|-------------------------------------|--------------------|------------------|
|               | RESU             | LTS FOR 2016-2017 |                  |                  |                                |                    |                                     |                    |                  |
| QUARTER       | NEW CLUB<br>GOAL | NEW CLUBS         | DROPPED<br>CLUBS | NET<br>GAIN/LOSS | QUARTER                        | NEW MEMBER<br>GOAL | CHARTER AND<br>NEW MEMBERS<br>ADDED | DROPPED<br>MEMBERS | NET<br>GAIN/LOSS |
| JULY/AUG/SEPT | 0                | 0                 | 0                | 0                | JULY/AUG/SEPT                  | 0                  | 3                                   | 20                 | -17              |
| OCT/NOV/DEC   | 0                | 0                 | 0                | 0                | OCT/NOV/DEC                    | 0                  | 0                                   | 0                  | 0                |
| JAN/FEB/MAR   | 0                | 0                 | 0                | 0                | JAN/FEB/MAR                    | 0                  | 0                                   | 0                  | 0                |
| APR/MAY/JUNE  | 0                | 0                 | 0                | 0                | APR/MAY/JUNE                   | 0                  | 0                                   | 0                  | 0                |

## GOALS AND ACTUAL MEMBERS CUMULATIVE

| DROPPED CLUBS: 0  DROPPED MEMBERS |              | 2 CLUBS OF 66 ADDED 1 OR MORE<br>NEW MEMBERS | GENDER DISTRIBU  MALE  FEMALE         | TION<br>1,315 (74.89%)<br>441 (25.11%) |            |
|-----------------------------------|--------------|----------------------------------------------|---------------------------------------|----------------------------------------|------------|
| DECEASED CLUB CANCELLED OTHER     | 2<br>0<br>18 | CLICK HERE FOR HEALTH ASSESSMENT DATA        | FAMILY UNIT MEMBERS HEAD OF HOUSEHOLD |                                        | 297<br>145 |
| TOTAL                             | 20           |                                              | NON-HEAD OF HOUSEHOLI                 | D                                      | 152        |